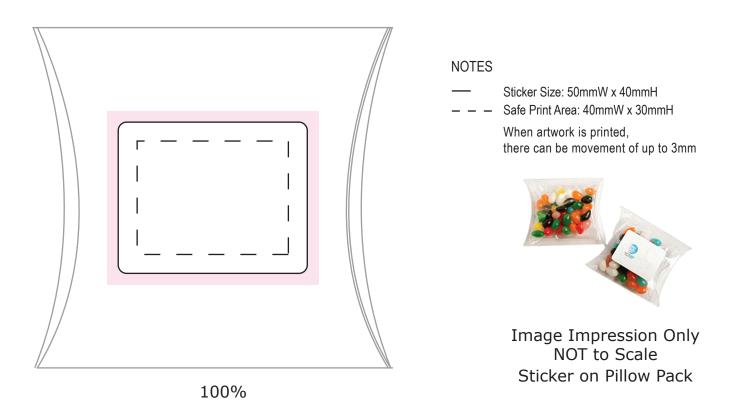

## ART APPROVAL

All colours used in this document are indicative only and they may vary across a variety of printing techniques and confectionery

| Product Code      | : | CC018B                                                          |
|-------------------|---|-----------------------------------------------------------------|
| Description       | : | Cello bag filled with 50g Jelly Beans placed in PVC Pillow pack |
| Order#            | : |                                                                 |
| Company Name      | : |                                                                 |
| Contact           | : |                                                                 |
| Jelly Bean Type   | : |                                                                 |
| Jelly Bean Colour | : |                                                                 |
| Sticker Size      | : | 50mmW x 40mmH (on Pillow Pack)                                  |
| Print Colour      | : | Customer must provide PMS Colour print guide                    |
| Quantity          | : |                                                                 |
| Delivery Date     | : |                                                                 |